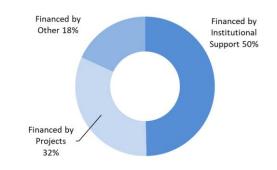

eakdown of EREA expenditures for total RTD



# Breakdown of EREA total expenditures for aviation RTD per establishment Total: 560 M€



# Breakdown of EREA total revenues by clients



# Key figures full members 2021\*

| Number of employees aviation        | 5982     |
|-------------------------------------|----------|
| Total number of employees           | 19026    |
| Internal aviation research          | 560 M€   |
| Total internal research             | 2108 M€  |
| Annual revenues from EU projects    | 102,4 M€ |
| Number of PhD thesis                | 207      |
| Number of publications              | 8756     |
| Publications in refereed journals   | 2089     |
| Number of new patents               | 181      |
| * Based on data of fiscal year 2021 |          |



Total: 267 M€



Age demography of the EREA members Total: 19026 Employees