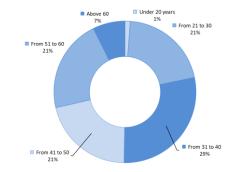

EREA total expenditures for aviation RTD per establishment Total: 560 M€



# Breakdown of EREA total revenues by clients



# Key figures full members 2021\*

| Number of employees aviation        | 5982     |
|-------------------------------------|----------|
| Total number of employees           | 19026    |
| Internal aviation research          | 560 M€   |
| Total internal research             | 2108 M€  |
| Annual revenues from EU projects    | 102,4 M€ |
| Number of PhD thesis                | 207      |
| Number of publications              | 8756     |
| Publications in refereed journals   | 2089     |
| Number of new patents               | 181      |
| * Based on data of fiscal year 2021 |          |



Total: 267 M€



Age demography of the EREA members Total: 19026 Employees