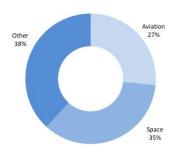

# Breakdown of EREA total expenditures for aviation RTD per establishment Total: 560 M€