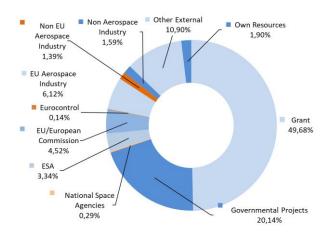

bilities, resources, personnel and facilities.

EREA is active in the field of civil, military and space related aviation.

### **Full members:**

AIT (Austria), CEIIA (Portugal), CIRA (Italy), DLR (Germany), FOI (Sweden), ILOT (Poland), INCAS (Romania), INTA (Spain), NLR (Netherlands), ONERA (France), VZLU (Czech Republic)

Affiliate Member:

AFIT (Poland)

Strategic Partners:

CSEM (Switzerland), VKI (Belgium), NCC (UK)



Association of European Research Establishments in Aeronautics

# Facts and Figures 2021





« csem

COMPOSITES CENTRE

# **Breakdown of EREA expenditures for RTD**

Total: 2108 M€



Breakdown of EREA expenditures for total RTD



# Breakdown of EREA total expenditures for aviation RTD per establishment Total: 560 M€



# Breakdown of EREA total revenues by clients



# Key figures full members 2021\*

| Number of employees aviation        | 5982     |
|-------------------------------------|----------|
| Total number of employees           | 19026    |
| Internal aviation research          | 560 M€   |
| Total internal research             | 2108 M€  |
| Annual revenues from EU projects    | 102,4 M€ |
| Number of PhD thesis                | 207      |
| Number of publications              | 8756     |
| Publications in refereed journals   | 2089     |
| Number of new patents               | 181      |
| * Based on data of fiscal year 2021 |          |



Total: 267 M€



Age demography of the EREA members Total: 19026 Employees