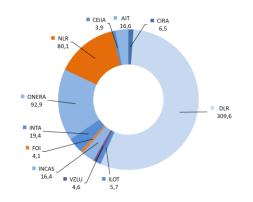

# Breakdown of EREA total expenditures for aviation RTD per establishment Total: 560 M€