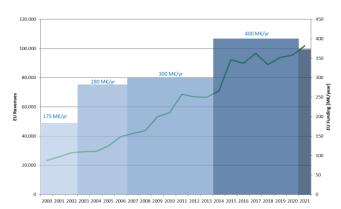

# Key figures full members 2021\*

| Number of employees aviation        | 5982     |
|-------------------------------------|----------|
| Total number of employees           | 19026    |
| Internal aviation research          | 560 M€   |
| Total internal research             | 2108 M€  |
| Annual revenues from EU projects    | 102,4 M€ |
| Number of PhD thesis                | 207      |
| Number of publications              | 8756     |
| Publications in refereed journals   | 2089     |
| Number of new patents               | 181      |
| * Based on data of fiscal year 2021 |          |