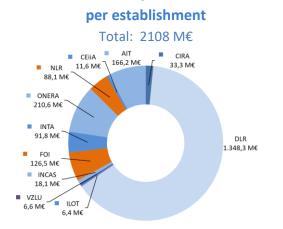

# **Breakdown of EREA expenditures for RTD**

Total: 2108 M€

Breakdown of EREA expenditures for total RTD