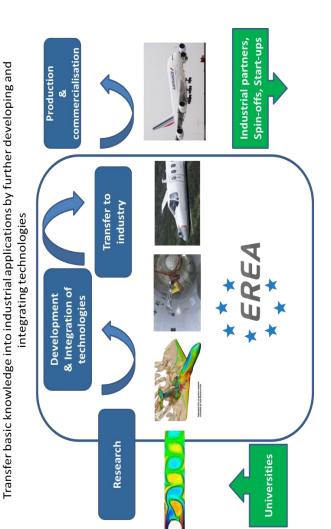

Establishments

position of Research

The

Association of European Research Establishments in Aeronautics

The association of European Research Establishments in Aeronautics (EREA) was created in 1994 by the seven major national Research Establishments in the European Union to provide industry, operators and governments with a cost-effective high-quality aviation technology base through the coordinated use of capabilities, resources, personnel and facilities.

EREA is active in the field of civil, military and space related aviation.